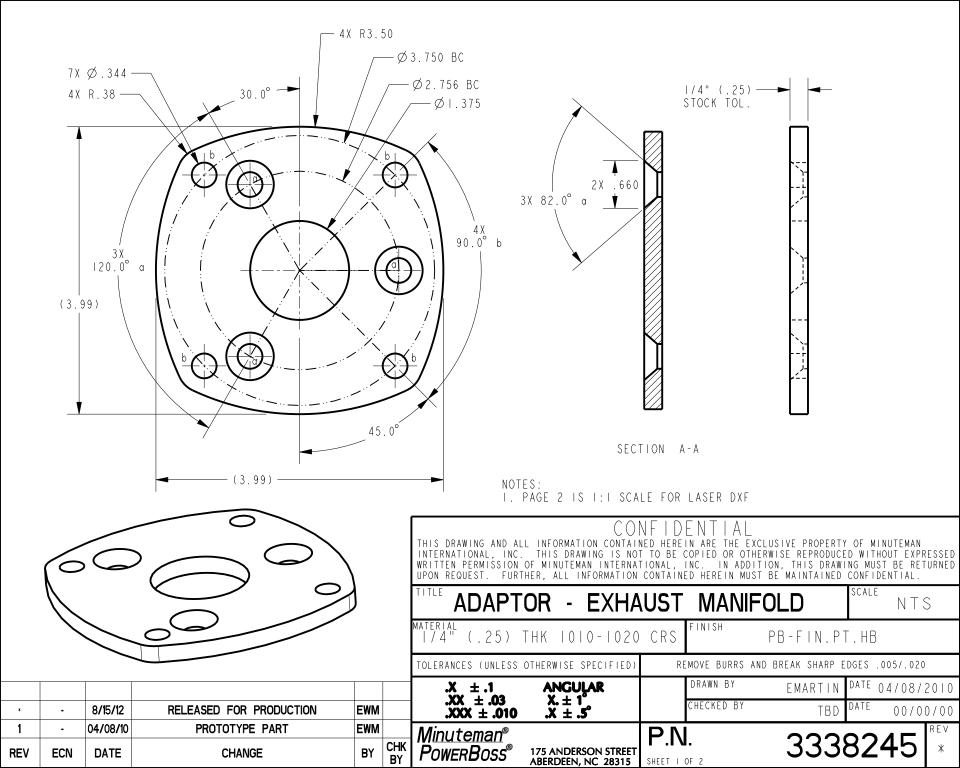

POWERBOSS HAS CONFIRMED THE TORQUE QA ABOVE TO JOINT BETWEEN THE EXHAUST MANIFOLD AND THE CONVERTER

SCALE 0.150

| Exhaust System                                  |                          |             |
|-------------------------------------------------|--------------------------|-------------|
| FOR MORE INFORMATION PLEASE REFER TO TO THE DEL |                          |             |
| Item #                                          | Description              | Part #      |
| 1                                               | Exhaust Manifold         | 15862-12314 |
| 2                                               | Exhaust Manifold Adapter | 3338245     |
| 3                                               | Exhaust Manifold Adapter | 3338244     |
| 4                                               | Catalytic Converter      | EG801-12020 |
| 5                                               | Exhaust Pipe             | 3338243     |
| 6                                               | Muffler Kit              | EG561-12001 |