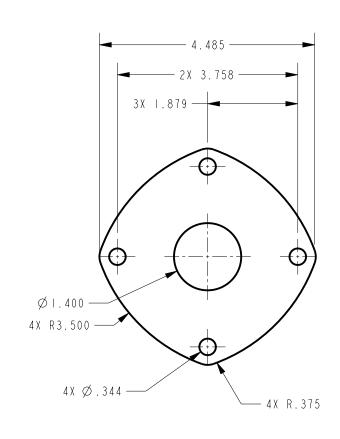

------------|--------------------------|-------------|
| FOR MORE INFORMATION PLEASE REFER TO TO THE DEL |                          |             |
| Item #                                          | Description              | Part #      |
| 1                                               | Exhaust Manifold         | 15862-12314 |
| 2                                               | Exhaust Manifold Adapter | 3338245     |
| 3                                               | Exhaust Manifold Adapter | 3338244     |
| 4                                               | Catalytic Converter      | EG801-12020 |
| 5                                               | Exhaust Pipe             | 3338243     |
| 6                                               | Muffler Kit              | EG561-12001 |



6/03/11

DATE

**ECN** 

REV

RELEASED FOR PRODUCTION

CHANGE