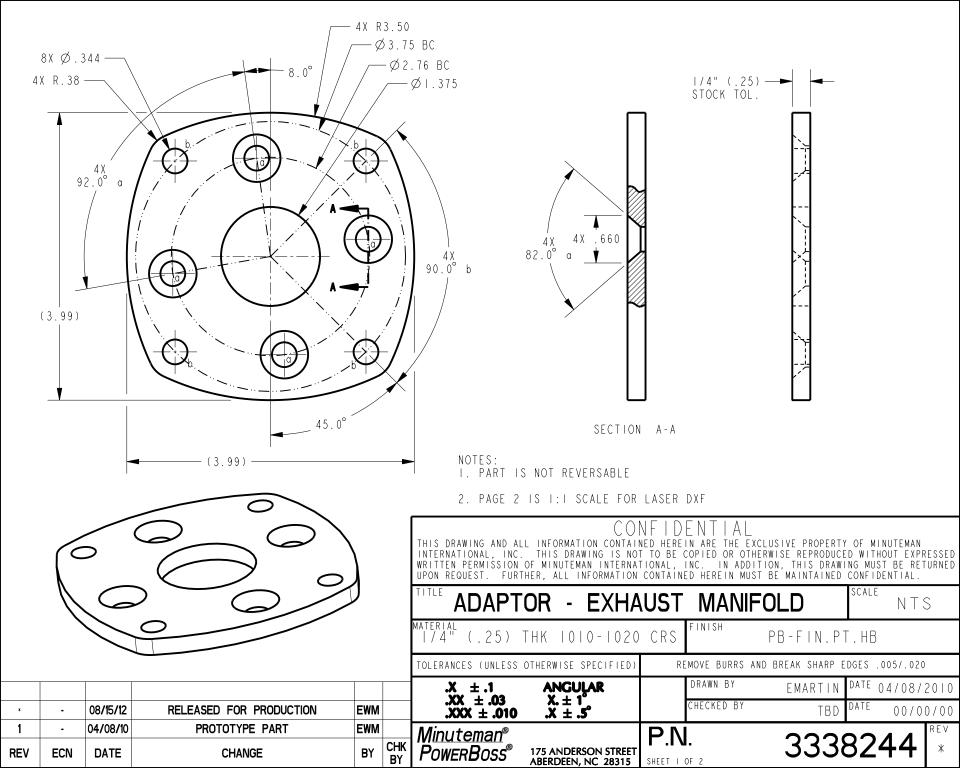

POWERBOSS HAS CONFIRMED THE TORQUE QA ABOVE TO JOINT BETWEEN THE EXHAUST MANIFOLD AND THE CONVERTER

SCALE 0.150

| Exhaust System                                  |                          |             |
|-------------------------------------------------|--------------------------|-------------|
| FOR MORE INFORMATION PLEASE REFER TO TO THE DEL |                          |             |
| Item #                                          | Description              | Part #      |
| 1                                               | Exhaust Manifold         | 15862-12314 |
| 2                                               | Exhaust Manifold Adapter | 3338245     |
| 3                                               | Exhaust Manifold Adapter | 3338244     |
| 4                                               | Catalytic Converter      | EG801-12020 |
| 5                                               | Exhaust Pipe             | 3338243     |
| 6                                               | Muffler Kit              | EG561-12001 |

6/03/11

DATE

**ECN** 

REV

RELEASED FOR PRODUCTION

CHANGE