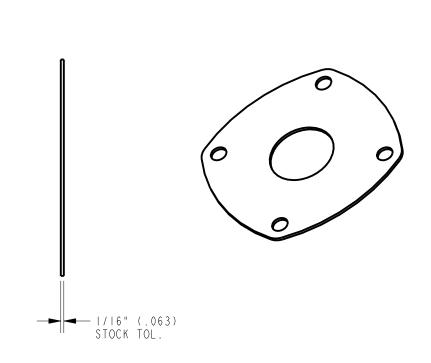

POWERBOSS HAS CONFIRMED THE TORQUE QA ABOVE TO JOINT BETWEEN THE EXHAUST MANIFOLD AND THE CONVERTER

SCALE 0.150

| Exhaust System                                  |                          |             |
|-------------------------------------------------|--------------------------|-------------|
| FOR MORE INFORMATION PLEASE REFER TO TO THE DEL |                          |             |
| Item #                                          | Description              | Part #      |
| 1                                               | Exhaust Manifold         | 15862-12314 |
| 2                                               | Exhaust Manifold Adapter | 3338245     |
| 3                                               | Exhaust Manifold Adapter | 3338244     |
| 4                                               | Catalytic Converter      | EG801-12020 |
| 5                                               | Exhaust Pipe             | 3338243     |
| 6                                               | Muffler Kit              | EG561-12001 |