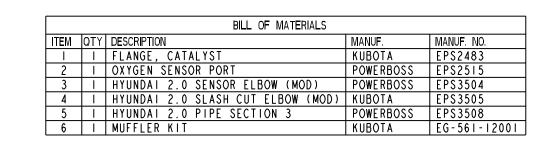

POWERBOSS HAS CONFIRMED THE TORQUE QA ABOVE TO JOINT BETWEEN THE EXHAUST MANIFOLD AND THE CONVERTER

SCALE 0.150

| Exhaust System                                  |                          |             |
|-------------------------------------------------|--------------------------|-------------|
| FOR MORE INFORMATION PLEASE REFER TO TO THE DEL |                          |             |
| Item #                                          | Description              | Part #      |
| 1                                               | Exhaust Manifold         | 15862-12314 |
| 2                                               | Exhaust Manifold Adapter | 3338245     |
| 3                                               | Exhaust Manifold Adapter | 3338244     |
| 4                                               | Catalytic Converter      | EG801-12020 |
| 5                                               | Exhaust Pipe             | 3338243     |
| 6                                               | Muffler Kit              | EG561-12001 |