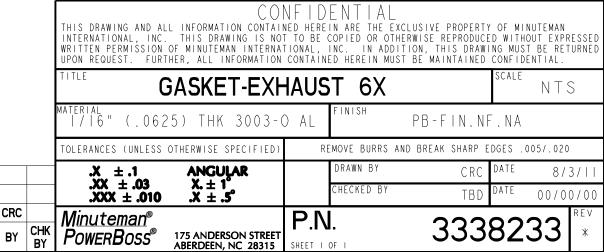

POWERBOSS HAS CONFIRMED THE TORQUE QA ABOVE TO JOINT BETWEEN THE EXHAUST MANIFOLD AND THE CONVERTER

SCALE 0.150

| Exhaust System                                  |                          |             |
|-------------------------------------------------|--------------------------|-------------|
| FOR MORE INFORMATION PLEASE REFER TO TO THE DEL |                          |             |
| Item #                                          | Description              | Part #      |
| 1                                               | Exhaust Manifold         | 15862-12314 |
| 2                                               | Exhaust Manifold Adapter | 3338245     |
| 3                                               | Exhaust Manifold Adapter | 3338244     |
| 4                                               | Catalytic Converter      | EG801-12020 |
| 5                                               | Exhaust Pipe             | 3338243     |
| 6                                               | Muffler Kit              | EG561-12001 |

6/03/11

DATE

**ECN** 

REV

RELEASED FOR PRODUCTION

CHANGE