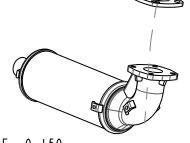

POWERBOSS HAS CONFIRMED THE TORQUE QA ABOVE TO JOINT BETWEEN THE EXHAUST MANIFOLD AND THE CONVERTER

SCALE 0.150

| Exhaust System                                  |                          |             |
|-------------------------------------------------|--------------------------|-------------|
| FOR MORE INFORMATION PLEASE REFER TO TO THE DEL |                          |             |
| Item #                                          | Description              | Part #      |
| 1                                               | Exhaust Manifold         | 15862-12314 |
| 2                                               | Exhaust Manifold Adapter | 3338245     |
| 3                                               | Exhaust Manifold Adapter | 3338244     |
| 4                                               | Catalytic Converter      | EG801-12020 |
| 5                                               | Exhaust Pipe             | 3338243     |
| 6                                               | Muffler Kit              | EG561-12001 |