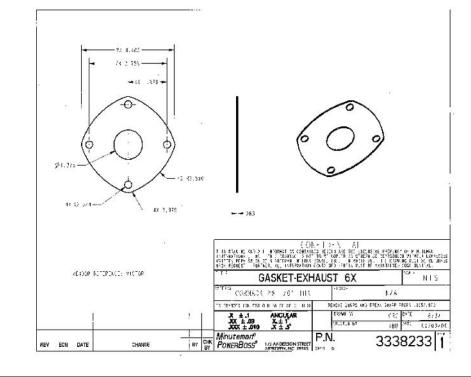

POWERBOSS HAS CONFIRMED THE TORQUE QA ABOVE TO JOINT BETWEEN THE EXHAUST MANIFOLD AND THE CONVERTER





SCALE 0.150

| Exhaust System                                  |                          |             |
|-------------------------------------------------|--------------------------|-------------|
| FOR MORE INFORMATION PLEASE REFER TO TO THE DEL |                          |             |
| Item #                                          | Description              | Part #      |
| 1                                               | Exhaust Manifold         | 15862-12314 |
| 2                                               | Exhaust Manifold Adapter | 3338245     |
| 3                                               | Exhaust Manifold Adapter | 3338244     |
| 4                                               | Catalytic Converter      | EG801-12020 |
| 5